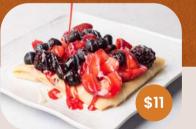

#### Berries Crepe Crepe served with strawberry, blueberries, and blackberries topped with strawberry sauce and sweet condensed milk

Half and Half Crepe

A crepe topped with any two choices of Belgian chocolate, Nutella or Lotus