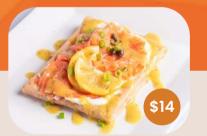

#### Salmon Special (Crepe or Waffle) Smoked salmon, creme fresh, crepes, green onions, capers and lemon. Drizzled with a honey mustard dill sauce

Creamy Crepe Pocket Cheese sauce, cherry tomatoes and spinach. Topped with mozzarella cheese (Add Chicken \$3)