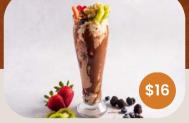

Fruit Cocktail

Mixed fresh fruit chunks in a fresh mixed fruit smoothie

Nutella Fruit Cocktail

Mixed fresh fruit chunks in a Nutella milkshake base, topped with whipped cream, drizzled with Nutella