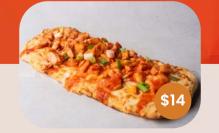

#### Grilled Chicken Flatbread

Buffalo sauce topped with mozzarella cheese and grilled chicken mixed with buffalo sauce

Veggie Flatbread Marinara sauce topped with mozzarella cheese, bell pepper, red onion and mushrooms