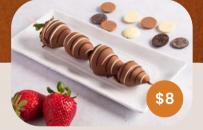

3 Items: \$13

6 Items: \$23

**Cheesecake Slices** Strawberry, Oreo, Lotus, Nutella, Kinder, or Belgian chocolate

Full Cheesecake: \$60

Frosted Chocolate Covered Strawberries

Chocolate Skewers Strawberry, Strawberry Banana, Banana, Mixed Fruit, Marshmallow or Cream Puffs