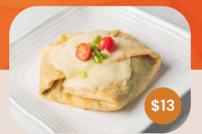

#### Salmon Special (Crepe or Waffle) Smoked salmon, creme fresh, crepes, green onions, capers and lemon. Drizzled with a honey mustard dill sauce

Creamy Crepe Pocket Cheese sauce, cherry tomatoes and spinach. Topped with mozzarella cheese (Add Chicken \$3)