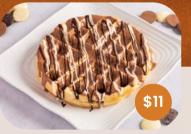

#### **Chocolate Waffle**

Waffle topped with your choice of Belgian chocolate, Nutella or Louts

Half and Half Waffle

Waffle topped with any two choices of Belgian chocolate, Nutella or Louts

### Half Fruit Waffle

Half a waffle topped with your choice of chocolate, served with strawberry and banana

ChocoFruit Waffle Waffle topped with your choice of chocolate, topped with banana, kiwi, pineapple and mixed berries