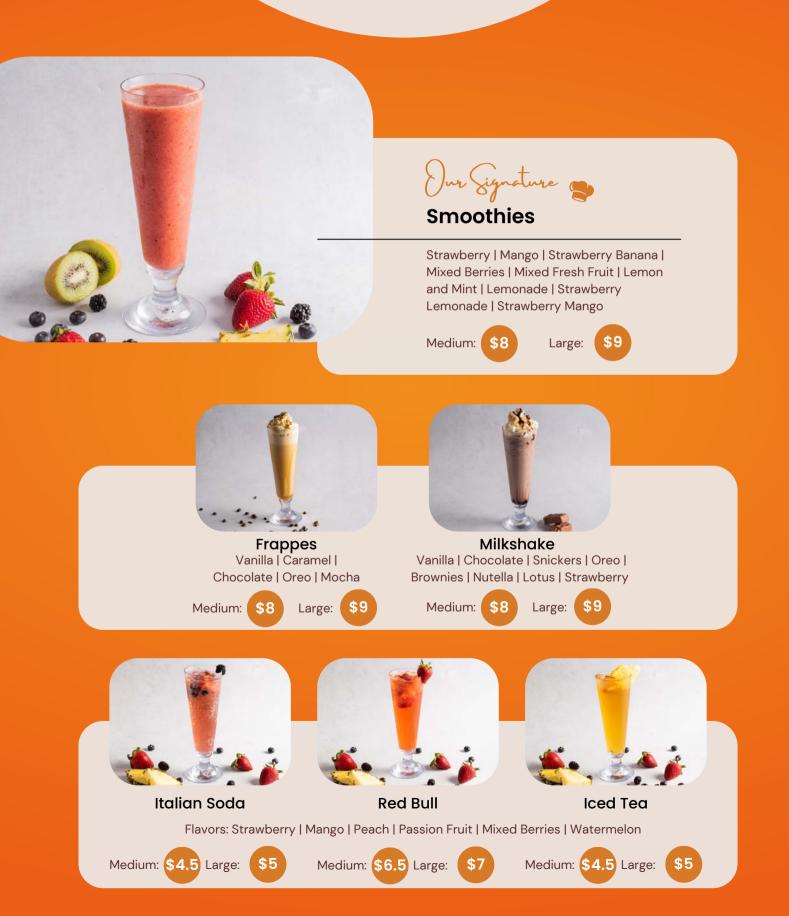

Fruit Cocktail

Mixed fresh fruit chunks in a fresh mixed fruit smoothie

Nutella Fruit Cocktail

Mixed fresh fruit chunks in a Nutella milkshake base, topped with whipped cream, drizzled with Nutella