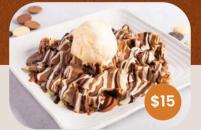

### Banana Roll Crepe

Whole banana wrapped in a crepe, topped with your choice of chocolate

Oreo Crepe Triple chocolate crepe topped with Oreo crumbs, served with vanilla ice cream

Fettucine Crepe Shredded crepe topped with your choice of chocolate, served with vanilla ice cream