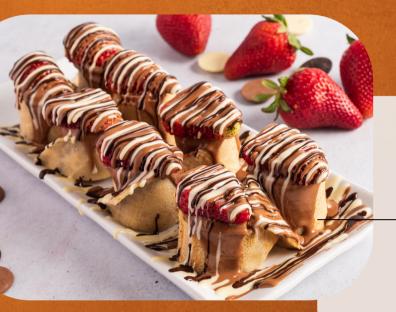

### Sushi Crepe

\$12

8 pieces of your selection from (banana and strawberry) or (banana and brownies) wrapped in a crepe, topped with your choice of chocolate.