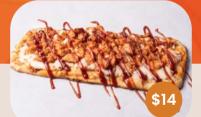

### Pesto Chicken Flatbread

Grilled chicken, pesto, cherry tomatoes, and mozzarella cheese. Topped with arugula and drizzled with balsamic glaze

**BBQ Chicken Flatbread** 

Sweet barbecue sauce with mozzarella cheese, red onion and barbecue chicken