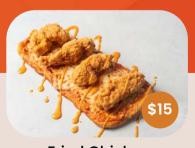

#### **Cheese Flatbread**

Marinara sauce topped with mozzarella cheese. (Add Pepperoni \$2)

Fried Chicken Flatbread Buffalo sauce topped with mozzarella cheese and fried chicken