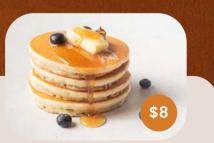

#### **Buttermilk Pancakes**

3 pancakes served with butter and maple syrup

Wattles