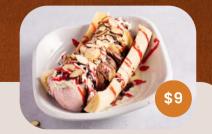

### Banana Split

3 ice cream scoops (chocolate, vanilla, and strawberry) served on a banana. Topped with whipped cream, drizzled with condensed milk, strawberry and chocolate sauce and garnished with sliced almonds