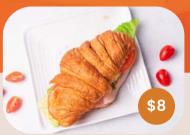

### Zaatar Croissant

Middle-Eastern herb spice mixture and mozzarella cheese (Add Veggies for \$1)

**Breakfast Croissant** 

Served with egg, cheddar cheese and turkey bacon

**Butter Croissant** 

House Salad Mixed greens and cherry tomatoes, topped with Italian dressing (Add chicken or salmon \$3)