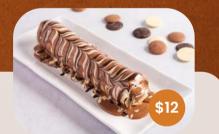

### Banana Roll Crepe

Whole banana wrapped in a crepe, topped with your choice of chocolate

Oreo Crepe Triple chocolate crepe topped with Oreo crumbs, served with vanilla ice cream

Fettucine Crepe Shredded crepe topped with your choice of chocolate, served with vanilla ice cream