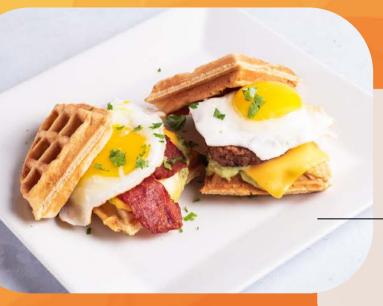

### Egg and Cheese Waffle Sandwich

Eggs, cheddar cheese, turkey bacon, and pesto aioli. (Sub Turkey Sausage \$2)