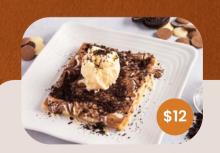

### Banana Roll Crepe

Whole banana wrapped in a crepe, topped with your choice of chocolate

Oreo Crepe Triple chocolate crepe topped with Oreo crumbs, served with vanilla ice cream

Fettucine Crepe Shredded crepe topped with your choice of chocolate, served with vanilla ice cream