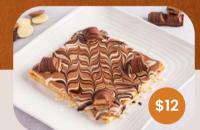

### **Brownies Crepe**

Triple chocolate crepe topped with brownie crumbs, served with vanilla ice cream

Sweet Crepes