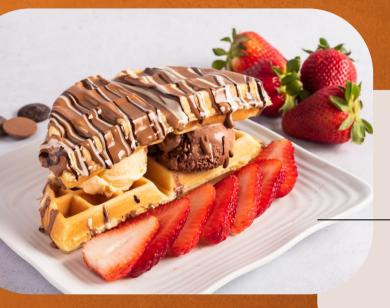

### Fried Chicken and Waffle

Waffle topped with fried chicken and a honey habanero sauce. Garnished with green onions.

Chicken Tenders Choice of sauce: Bbq, Ranch, or Buffalo

Savory

Our Signature 🛸