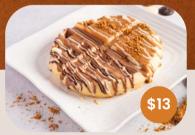

### Lotus Crepe Lotus spread crepe, drizzled with white chocolate and garnished with Lotus crumbs, served with vanilla ice cream

ChocoFruit Crepe A crepe with your choice of chocolate topped with banana, kiwi, pineapple, and mixed berries