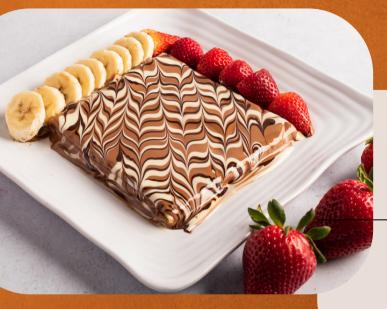

## Best Seller Special Belgian Crepe

Triple chocolate crepe served with banana and strawberry