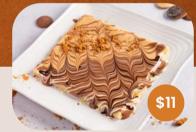

### Nutella Fruit Crepe

Nutella crepe served with banana and strawberry, topped with powder sugar

**Kinder** Crepe

Triple chocolate crepe topped with 4 Kinder Bueno pieces

\$12