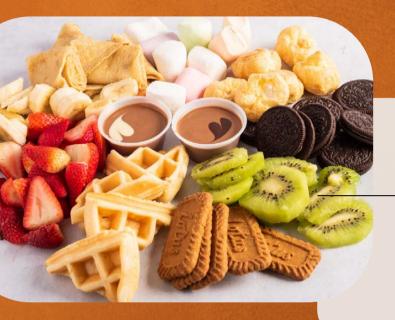

### **ChocoFruit Dipping**

Our special milk Belgian chocolate served with your selection of: strawberry, banana, kiwi, pineapple, cream puffs, Oreos cookies, Lotus cookies, brownies, marshmallows, half a waffle, or mini crepe rolls