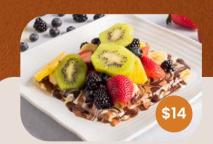

### Half Fruit Waffle

Half a waffle topped with your choice of chocolate, served with strawberry and banana

ChocoFruit Waffle Waffle topped with your choice of chocolate, topped with banana, kiwi, pineapple and mixed berries