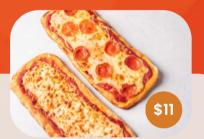

#### **Cheese Flatbread**

Marinara sauce topped with mozzarella cheese. (Add Pepperoni \$2)

Fried Chicken Flatbread Buffalo sauce topped with mozzarella cheese and fried chicken