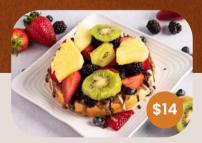

### Lotus Crepe Lotus spread crepe, drizzled with white chocolate and garnished with Lotus crumbs, served with vanilla ice cream

ChocoFruit Crepe A crepe with your choice of chocolate topped with banana, kiwi, pineapple, and mixed berries