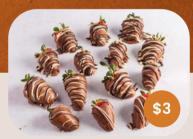

3 Items: \$13

6 Items: \$23

**Cheesecake Slices** Strawberry, Oreo, Lotus, Nutella, Kinder, or Belgian chocolate

Full Cheesecake: \$60

Frosted Chocolate Covered Strawberries

Chocolate Skewers Strawberry, Strawberry Banana, Banana, Mixed Fruit, Marshmallow or Cream Puffs