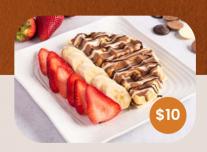

### Banana Roll Crepe

Whole banana wrapped in a crepe, topped with your choice of chocolate

Oreo Crepe Triple chocolate crepe topped with Oreo crumbs, served with vanilla ice cream

Fettucine Crepe Shredded crepe topped with your choice of chocolate, served with vanilla ice cream