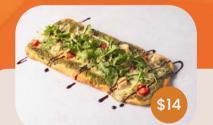

### Pesto Chicken Flatbread

Grilled chicken, pesto, cherry tomatoes, and mozzarella cheese. Topped with arugula and drizzled with balsamic glaze

**BBQ Chicken Flatbread** 

Sweet barbecue sauce with mozzarella cheese, red onion and barbecue chicken