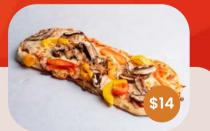

#### Grilled Chicken Flatbread

Buffalo sauce topped with mozzarella cheese and grilled chicken mixed with buffalo sauce

Veggie Flatbread Marinara sauce topped with mozzarella cheese, bell pepper, red onion and mushrooms