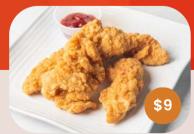

### Fried Chicken and Waffle

Waffle topped with fried chicken and a honey habanero sauce. Garnished with green onions.

Chicken Tenders Choice of sauce: Bbq, Ranch, or Buffalo

Savory

Our Signature 🛸