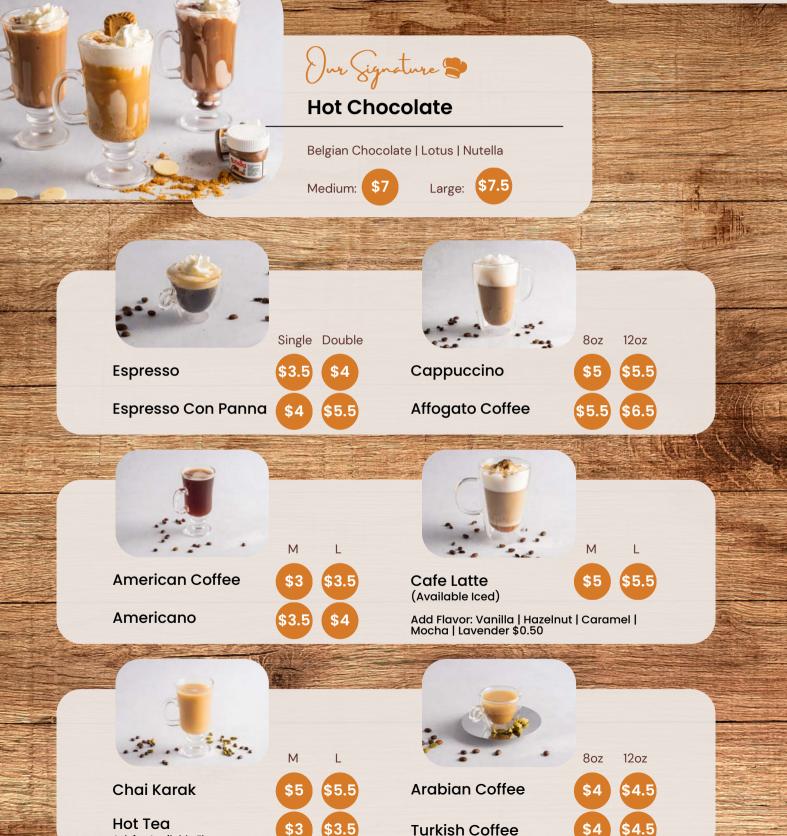

brownies, marshmallows, half a waffle, or mini crepe rolls

3 Items: \$13

6 Items: \$23



**Cheesecake Slices** Strawberry, Oreo, Lotus, Nutella, Kinder, or Belgian chocolate

Full Cheesecake: \$60



Frosted Chocolate Covered Strawberries





Chocolate Skewers Strawberry, Strawberry Banana, Banana, Mixed Fruit, Marshmallow or Cream Puffs



Fruit Cocktail

Mixed fresh fruit chunks in a fresh mixed fruit smoothie



Nutella Fruit Cocktail

Mixed fresh fruit chunks in a Nutella milkshake base, topped with whipped cream, drizzled with Nutella



### Banana Split

3 ice cream scoops (chocolate, vanilla, and strawberry) served on a banana. Topped with whipped cream, drizzled with condensed milk, strawberry and chocolate sauce and garnished with sliced almonds

Cold Drinks



Hot Drinks





Ask for Available Flavors

0 🕄 ( ecafé

Contact Us

## LeCafe@ChocoFruitGroup.com (949) 502-4745

# www.lecafeduparc.us 12000 Spectrum, Irvine, CA 92618



Hours of Operation

Sunday - Thursday 7:00 AM - 10:00 PM Friday - Saturday 7:00 AM - 11:00 PM