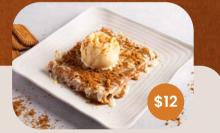

### Lotus Crepe Lotus spread crepe, drizzled with white chocolate and garnished with Lotus crumbs, served with vanilla ice cream

ChocoFruit Crepe A crepe with your choice of chocolate topped with banana, kiwi, pineapple, and mixed berries