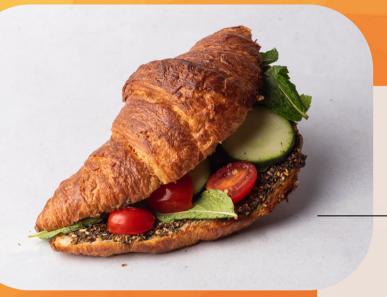

### Zaatar Croissant

Middle-Eastern herb spice mixture and mozzarella cheese (Add Veggies for \$1)

**Breakfast Croissant** 

Served with egg, cheddar cheese and turkey bacon

**Butter Croissant** 

House Salad Mixed greens and cherry tomatoes, topped with Italian dressing (Add chicken or salmon \$3)