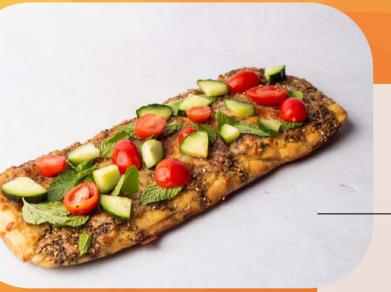

### Zaatar Flatbread

Middle-Eastern herb spice mixture topped with mozzarella cheese (Add Veggies for \$2)