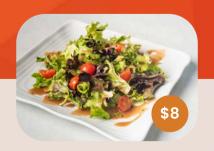

### Zaatar Croissant

Middle-Eastern herb spice mixture and mozzarella cheese (Add Veggies for \$1)

**Breakfast Croissant** 

Served with egg, cheddar cheese and turkey bacon

**Butter Croissant** 

House Salad Mixed greens and cherry tomatoes, topped with Italian dressing (Add chicken or salmon \$3)