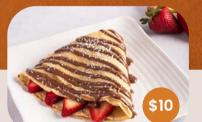

### Nutella Fruit Crepe

Nutella crepe served with banana and strawberry, topped with powder sugar

**Kinder** Crepe

Triple chocolate crepe topped with 4 Kinder Bueno pieces

\$12