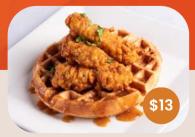

### Fried Chicken and Waffle

Waffle topped with fried chicken and a honey habanero sauce. Garnished with green onions.

Chicken Tenders Choice of sauce: Bbq, Ranch, or Buffalo

Savory

Our Signature 🛸