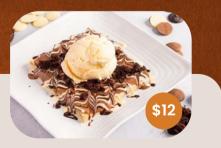

### **Brownies Crepe**

Triple chocolate crepe topped with brownie crumbs, served with vanilla ice cream

Sweet Crepes