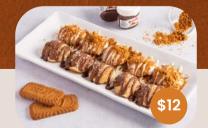

### Sushi Crepe

\$12

8 pieces of your selection from (banana and strawberry) or (banana and brownies) wrapped in a crepe, topped with your choice of chocolate.