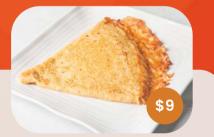

### Zaatar Flatbread

Middle-Eastern herb spice mixture topped with mozzarella cheese (Add Veggies for \$2)

### Pesto Chicken Flatbread

Grilled chicken, pesto, cherry tomatoes, and mozzarella cheese. Topped with arugula and drizzled with balsamic glaze

**BBQ Chicken Flatbread** 

Sweet barbecue sauce with mozzarella cheese, red onion and barbecue chicken

#### **Cheese Flatbread**

Marinara sauce topped with mozzarella cheese. (Add Pepperoni \$2)

Fried Chicken Flatbread Buffalo sauce topped with mozzarella cheese and fried chicken

#### Grilled Chicken Flatbread

Buffalo sauce topped with mozzarella cheese and grilled chicken mixed with buffalo sauce

Veggie Flatbread Marinara sauce topped with mozzarella cheese, bell pepper, red onion and mushrooms